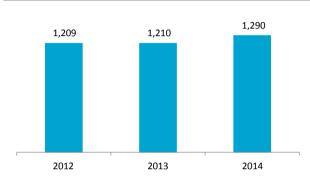

Sonae SR turnover grew 6.6% when compared to 2013, despite the area reductions, essentially due to the pick-up of consumer spending in Iberia and the success of the new (and on average smaller) store concepts implemented in new and refurbished stores. The combined effect allowed for an average growth of sales productivity of 10.4% in the year.

#### Sonae SR turnover - yearly trend

#### Sonae SR turnover - quarterly trend

Sonae SR turnover totalled 1,290 M€, increasing 6.6% v.o.v.. This improvement was achieved thanks to the measures implemented over the last years, namely the development and roll-out of new concepts in the four businesses, rightsizing of the stores network, implementation of the omni-channel strategy, already in place at Worten, and reinforcement of the international businesses on a "capital light" approach. In several circumstances, the new stores concept includes the reduction of GLA, which has been driving up sales per sqm. During 2014, sales per sqm improved across all Sonae SR businesses, both in Portugal and Spain. In Portugal, Sonae SR turnover increased to 930 M€, 6.1% above 2013, enhanced by the performance of all formats. Internationally, Sonae SR turnover increased 7.8% y.o.y., and stood at 359 M€. The 4Q14 maintained significant increases in sales per sqm but with a slower pace than previous guarters. More specifically, Worten posted an increase of 5% and Sport Zone and MO grew 6% and 4%, respectively. This was the result of a weaker start of the season in apparel and a weaker Christmas in electronics.