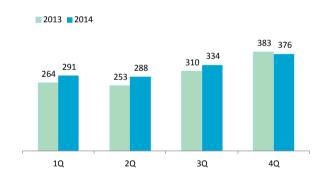

#### Sonae SR turnover - quarterly trend

Sonae SR turnover totalled 1,290 M€, increasing 6.6% v.o.v.. This improvement was achieved thanks to the measures implemented over the last years, namely the development and roll-out of new concepts in the four businesses, rightsizing of the stores network, implementation of the omni-channel strategy, already in place at Worten, and reinforcement of the international businesses on a "capital light" approach. In several circumstances, the new stores concept includes the reduction of GLA, which has been driving up sales per sqm. During 2014, sales per sqm improved across all Sonae SR businesses, both in Portugal and Spain. In Portugal, Sonae SR turnover increased to 930 M€, 6.1% above 2013, enhanced by the performance of all formats. Internationally, Sonae SR turnover increased 7.8% y.o.y., and stood at 359 M€. The 4Q14 maintained significant increases in sales per sqm but with a slower pace than previous guarters. More specifically, Worten posted an increase of 5% and Sport Zone and MO grew 6% and 4%, respectively. This was the result of a weaker start of the season in apparel and a weaker Christmas in electronics.

#### Sonae SR sales growth

| Yearly performance    |        |       |       |       |
|-----------------------|--------|-------|-------|-------|
|                       | 2011   | 2012  | 2013  | 2014  |
| LfL (%)               | -13.9% | -9.3% | -3.8% | 4.6%  |
| Turnover % Growth     | -3.1%  | -5.2% | 0.1%  | 6.6%  |
|                       |        |       |       |       |
| Quarterly performance |        |       |       |       |
|                       | 1Q14   | 2Q14  | 3Q14  | 4Q14  |
| LfL (%)               | 6.0%   | 10.8% | 5.1%  | -1.2% |
| Turnover % Growth     | 10.2%  | 13.8% | 7.9%  | -1.8% |

**Sonae SR turnover** grew 6.6% in 2014, reaching a LFL sales evolution of 4.6%.

It should be noted that on a LFL basis, **Sonae SR** recorded positive results across all businesses in 2014, in which we draw attention to the two digit growth of MO.