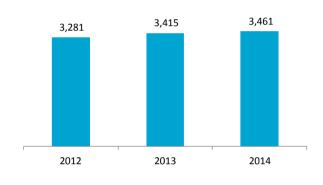

At Sonae MC, turnover increased 1.3%, to 3,461 M€. Sonae MC continued implementing its strategy, leveraging on the success of its loyalty program, reinforcing the value for money of its products and continuing its expansion, both through new stores and through franchising opportunities. According to the latest market information available Continente has reinforced its market share yet again by 1.1 p.p..

#### Sonae MC turnover – yearly trend

**Sonae MC** ended 2014 with a turnover increase of 1.3%, strengthening its market share in the food retail sector<sup>1</sup>.

In quarterly terms, 4Q14 was flat when compared to the same quarter last year. In 4Q13, sales were boosted by an abnormal level of promotion activity.