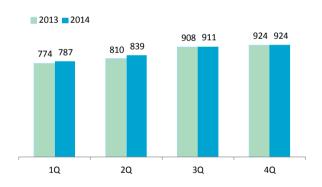

#### Sonae MC turnover - quarterly trend

**Sonae Retail turnover** grew 2.7%, to 4,751 M€ in 2014, benefiting from a positive trend of both food and non food businesses. Sonae MC and Sonae SR ended 2014 increasing turnover by 1.3% and 6.6%, respectively.

**Sonae MC** ended 2014 with a turnover increase of 1.3%, strengthening its market share in the food retail sector<sup>1</sup>.

In quarterly terms, 4Q14 was flat when compared to the same quarter last year. In 4Q13, sales were boosted by an abnormal level of promotion activity.